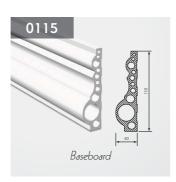

## **HENDO PROFILES**

**HENDO PROFILES** are made on the basis of natural raw materials — minerals with a small addition of binding substances.

They are characterized by a very high specific weight and density exceeding 2000 kg/m<sup>3</sup>

All profiles are produced in **white**, with two surface variants - gloss and mat.

Inside the profiles, there is a ribbon and conduits to lay electrical wires, antenna cables.

#### Advantages of HENDO profiles:

- waterproof
- insensitive to fungi and mold
- highly resistant to damage
- easy, clean assembly
- cool surface to the touch
- a large selection of cross-sections

Standard length of profiles – 2000 mm