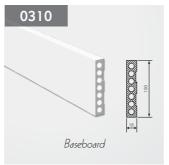

## **HENDO PROFILES**

**HENDO PROFILES** are made on the basis of natural raw materials — minerals with a small addition of binding substances.

They are characterized by a very high specific weight and density exceeding 2000 kg/m<sup>3</sup>

All profiles are produced in **white**, with two surface variants - gloss and mat.

Inside the profiles, there is a ribbon and conduits to lay electrical wires, antenna cables.

#### Advantages of HENDO profiles:

- waterproof
- insensitive to fungi and mold
- highly resistant to damage
- easy, clean assembly
- cool surface to the touch
- a large selection of cross-sections

Standard length of profiles – 2000 mm