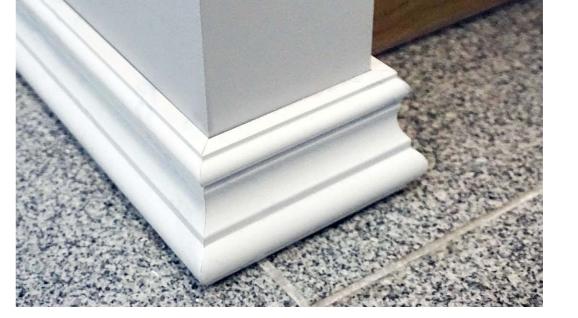

## **HENDO PROFILES**

**HENDO PROFILES** are made on the basis of natural raw materials — minerals with a small addition of binding substances.

They are characterized by a very high specific weight and density exceeding 2000 kg/m<sup>3</sup>

All profiles are produced in **white**, with two surface variants - gloss and mat.

Inside the profiles, there is a ribbon and conduits to lay electrical wires, antenna cables.

#### Advantages of HENDO profiles:

- waterproof
- insensitive to fungi and mold
- highly resistant to damage
- easy, clean assembly
- cool surface to the touch
- a large selection of cross-sections

Standard length of profiles – 2000 mm