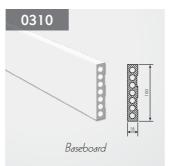

## **HENDO PROFILES**

**HENDO PROFILES** are made on the basis of natural raw materials — minerals with a small addition of binding substances.

They are characterized by a very high specific weight and density exceeding 2000 kg/m<sup>3</sup>

All profiles are produced in **white**, with two surface variants - gloss and mat.

Inside the profiles, there is a ribbon and conduits to lay electrical wires, antenna cables.

#### Advantages of HENDO profiles:

- waterproof
- insensitive to fungi and mold
- highly resistant to damage
- easy, clean assembly
- cool surface to the touch
- a large selection of cross-sections

Standard length of profiles – 2000 mm