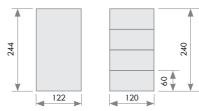

## **HENDO PROFILES**

**HENDO PROFILES** are made on the basis of natural raw materials — minerals with a small addition of binding substances.

They are characterized by a very high specific weight and density exceeding 2000 kg/m<sup>3</sup>

All profiles are produced in **white**, with two surface variants - gloss and mat.

Inside the profiles, there is a ribbon and conduits to lay electrical wires, antenna cables.

#### Advantages of HENDO profiles:

- waterproof
- insensitive to fungi and mold
- highly resistant to damage
- easy, clean assembly
- cool surface to the touch
- a large selection of cross-sections

Standard length of profiles – 2000 mm