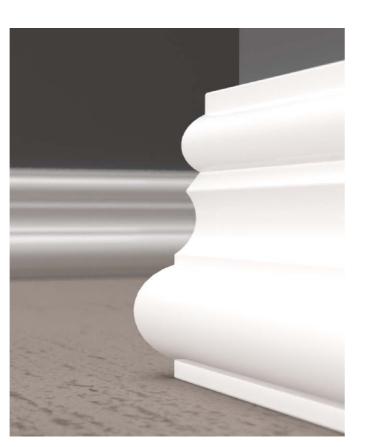

## **HENDO PROFILES**

**HENDO PROFILES** are made on the basis of natural raw materials — minerals with a small addition of binding substances.

They are characterized by a very high specific weight and density exceeding 2000 kg/m<sup>3</sup>

All profiles are produced in **white**, with two surface variants - gloss and mat.

Inside the profiles, there is a ribbon and conduits to lay electrical wires, antenna cables.

#### Advantages of HENDO profiles:

- waterproof
- insensitive to fungi and mold
- highly resistant to damage
- easy, clean assembly
- cool surface to the touch
- a large selection of cross-sections

Standard length of profiles – 2000 mm