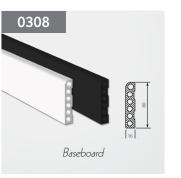

#### Advantages of HENDO profiles:

- waterproof
- insensitive to fungi and mold
- highly resistant to damage
- easy, clean assembly
- cool surface to the touch
- a large selection of cross-sections

Standard length of profiles – 2000 mm