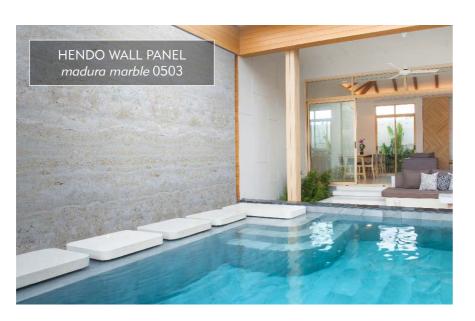

- kitchens
- bedrooms
- living rooms
- corridors
- conference & meeting rooms
- receptions areas
- swimming pools
- office rooms
- catering work areas
- stores
- gas stations, etc.

**HENDO** wall panel is an innovative product which offers unlimited arrangement possibilities, combined with an easy way of assembly.

# More than 100 designs available!