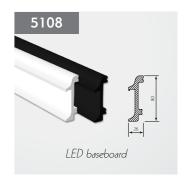

## **HENDO PROFILES**

**HENDO PROFILES** are made on the basis of natural raw materials — minerals with a small addition of binding substances.

They are characterized by a very high specific weight and density exceeding 2000 kg/m<sup>3</sup>

All profiles are produced in **white**, with two surface variants - gloss and mat.

Inside the profiles, there is a ribbon and conduits to lay electrical wires, antenna cables.

#### Advantages of HENDO profiles:

- waterproof
- insensitive to fungi and mold
- highly resistant to damage
- easy, clean assembly
- cool surface to the touch
- a large selection of cross-sections

Standard length of profiles – 2000 mm