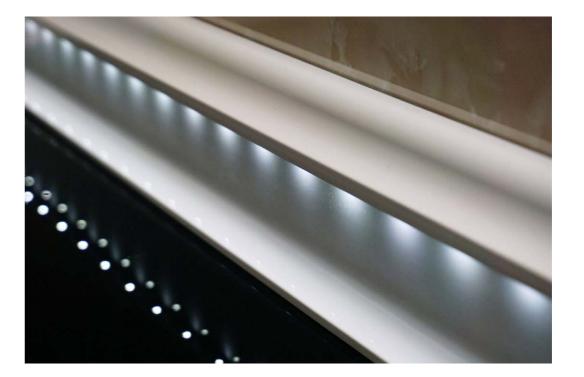

All profiles are produced in **white**, with two surface variants - gloss and mat.

Inside the profiles, there is a ribbon and conduits to lay electrical wires, antenna cables.

#### Advantages of HENDO profiles:

- waterproof
- insensitive to fungi and mold
- highly resistant to damage
- easy, clean assembly
- cool surface to the touch
- a large selection of cross-sections

Standard length of profiles – 2000 mm