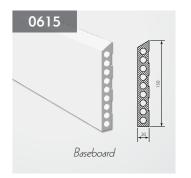

#### Advantages of HENDO profiles:

- waterproof
- insensitive to fungi and mold
- highly resistant to damage
- easy, clean assembly
- cool surface to the touch
- a large selection of cross-sections

Standard length of profiles – 2000 mm