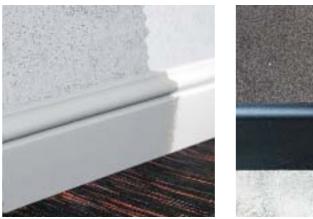

#### Universal applications

A wide range of shapes ensures a huge spectrum of applications. PS Profiles are an ideal element of finishing work and interior decoration. They fit perfectly into both classical and modern rooms. Baseboards form an excellent element joining the wall with the floor, providing a cover for any gaps. They can be used both for floating and classic wooden floors. Profiles constitute a durable decorative element on of all types of rooms, giving them a sense of style and sophistication.