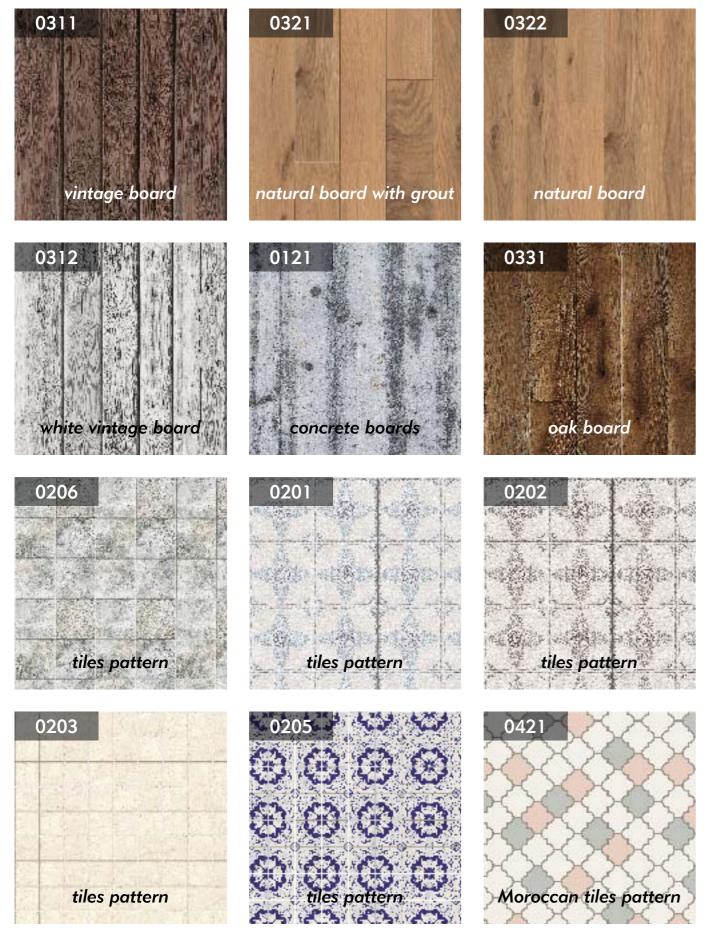

### HENDO WALL PANELS

HENDO 4

TERNS

-ΡΑ

STANDARD

HENDO

hendo.eu.com

### HENDO WALL PANELS

PATTERNS STANDARD HENDO

### HENDO WALL PANELS

Panels are available in two sizes - 122 x 244 cm, which allows very fast assembly, and **120 x 60 cm** (4 pcs. per 1 package)

Panels are available in three thickness sizes: 3, 4, 5 mm The 5 mm panel has undercut edges to fit a hidden fastener which results in an invisible joint.

To assemble the panel, only a slab, adhesive and saw for cutting are needed Such a solution significantly minimizes the working time and cost.

Panel patterns are produced using digital printing technology. A small (about 3%) difference in the shade of color may occur between the individual batches of products.

\* Original slab designs, based on the customer's project, are available subject to an individual quotation.

PATTERNS STANDARD HENDO