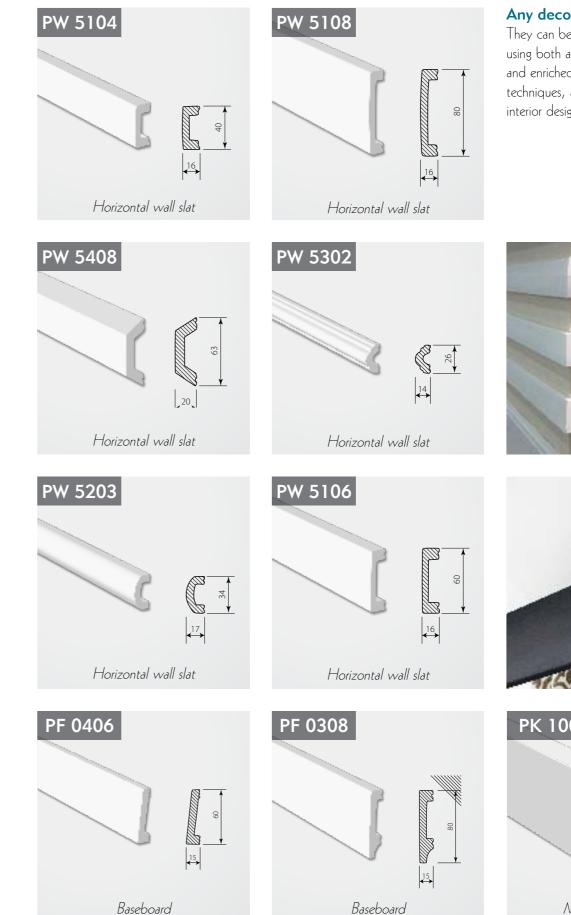

All profiles are produced in **white**, with two surface variants – **gloss** and **mat**.

Profiles **0308**, **0507**, **5108** are also produced in a **black** version.

Inside the profiles, there is a ribbon and conduits to lay electrical wires, antenna cables.

### HENDO PROFILES

HENDO PROFILES

**PS PROFILES** are made based on high-quality polymeric plastics. They are characterized by low weight and resistance to high impact. The surface of the slats is covered with a thin layer of solid polymer, which guarantees a high degree of hardness contributing to the profile's resistance to abrasion.

#### Any decoration

They can be painted in any color, using both acrylic and latex paints, and enriched by various decorative techniques, adapting them to the interior design