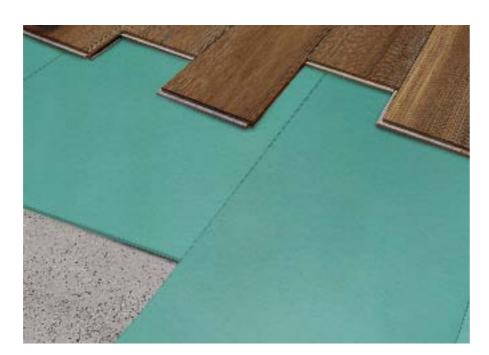

#### Mats made of extruded polystyrene XPS PANEL UNDERLAYS

**XPS PANEL UNDERLAYS** mats are designed for use as flexible direct foundations for floating and wood-based laminated elements: floor panels and layered floor boards, to increase acoustic insulation of ceilings against shock sounds and to ensure the alignment and compensation for minor unevennes of floor primers.

**XPS PANEL UNDERLAYS** mats **OP-2** and **OPENWORK 2**, **OPENWORK 3**, **OPENWORK 5** can be used in floors with underfloor heating.