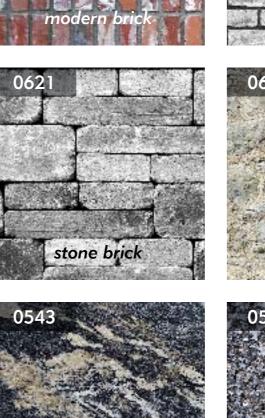

### HENDO WALL PANELS

HENDO 4

TERNS

-ΡΑ

STANDARD

HENDO

hendo.eu.com

### HENDO WALL PANELS

PATTERNS STANDARD HENDO

\* Original slab designs, based on the customer's project, are available subject to an individual quotation.

PATTERNS STANDARD HENDO