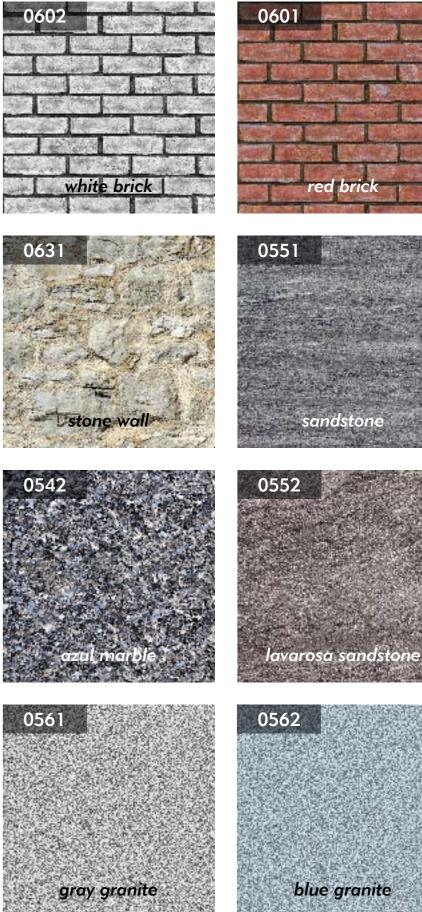

### HENDO WALL PANELS

HENDO 4

TERNS

-ΡΑ

STANDARD

HENDO

hendo.eu.com

### HENDO WALL PANELS

PATTERNS STANDARD HENDO

### HENDO WALL PANELS

Panels are available in two sizes - 122 x 244 cm, which allows very fast assembly, and **120 x 60 cm** (4 pcs. per 1 package)

Panels are available in three thickness sizes: 3, 4, 5 mm The 5 mm panel has undercut edges to fit a hidden fastener which results in an invisible joint.

To assemble the panel, only a slab, adhesive and saw for cutting are needed Such a solution significantly minimizes the working time and cost.

Panel patterns are produced using digital printing technology. A small (about 3%) difference in the shade of color may occur between the individual batches of products.

\* Original slab designs, based on the customer's project, are available subject to an individual quotation.

PATTERNS STANDARD HENDO