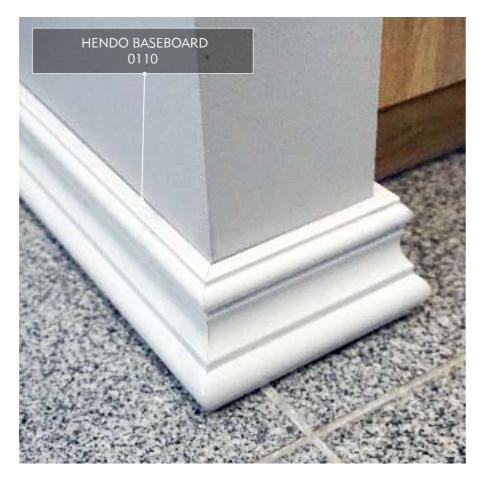

### HENDO PROFILES

HENDO PROFILES

**PS PROFILES** are made based on high-quality polymeric plastics. They are characterized by low weight and resistance to high impact. The surface of the slats is covered with a thin layer of solid polymer, which guarantees a high degree of hardness contributing to the profile's resistance to abrasion.

### **PS PROFILE**

PS Profiles, unlike products made of MDF and HDF, are 100% resistant to moisture, as well as bacteria, mold and fungus

#### Universal applications

A wide range of shapes ensures a huge spectrum of applications. PS Profiles are an ideal element of finishing work and interior decoration. They fit perfectly into both classical and modern rooms. Baseboards form an excellent element joining the wall with the floor, providing a cover for any gaps. They can be used both for floating and classic wooden floors. Profiles constitute a durable decorative element on of all types of rooms, giving them a sense of style and sophistication.