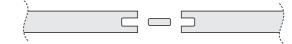

### HENDO WALL PANELS

Panels are available in two sizes - 122 x 244 cm, which allows very fast assembly, and **120 x 60 cm** (4 pcs. per 1 package)

Panels are available in three thickness sizes: 3, 4, 5 mm The 5 mm panel has undercut edges to fit a hidden fastener which results in an invisible joint.

To assemble the panel, only a slab, adhesive and saw for cutting are needed Such a solution significantly minimizes the working time and cost.

Panel patterns are produced using digital printing technology. A small (about 3%) difference in the shade of color may occur between the individual batches of products.