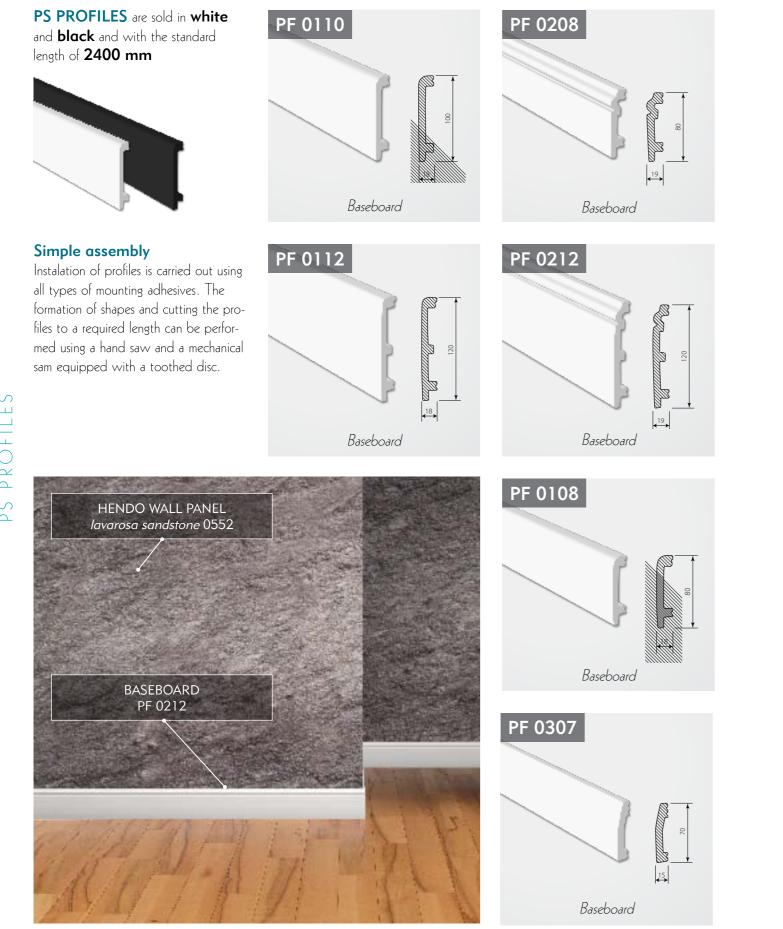

# HENDO PROFILES

**HENDO PROFILES** are made on the basis of natural raw materials minerals with a small addition of binding substances.

They are characterized by a very high specific weight and density exceeding 2000 kg/m<sup>3</sup>.

All profiles are produced in **white**, with two surface variants – **gloss** and **mat**.

Profiles **0308**, **0507**, **5108** are also produced in a **black** version.

Inside the profiles, there is a ribbon and conduits to lay electrical wires, antenna cables.

## Advantages of HENDO profiles:

waterproof

- insensitive to fungi and mold
- highly resistant to damage
- easy, clean assembly
- cool surface to the touch
- a large selection of cross-sections

Standard length of profiles – **2000 mm** 

### HENDO PROFILES

HENDO PROFILES

**PS PROFILES** are made based on high-quality polymeric plastics. They are characterized by low weight and resistance to high impact. The surface of the slats is covered with a thin layer of solid polymer, which guarantees a high degree of hardness contributing to the profile's resistance to abrasion.