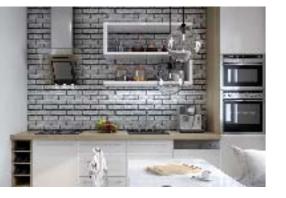

- kitchens
- bedrooms
- living rooms
- corridors
- conference & meeting rooms
- receptions areas

- swimming pools
- office rooms
- catering work areas
- stores
- gas stations, etc.

Apartment, hall, individual pattern "View of London"