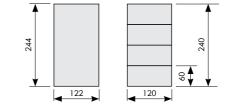

### HENDO WALL PANELS

Panels are available in two sizes - 122 x 244 cm, which allows very fast assembly, and **120 x 60 cm** (4 pcs. per 1 package)

Panels are available in three thickness sizes: 3, 4, 5 mm The 5 mm panel has undercut edges to fit a hidden fastener which results in an invisible joint.