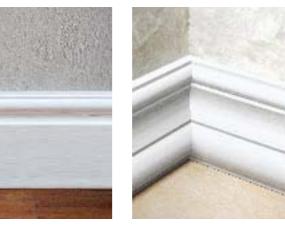

#### Universal applications

A wide range of shapes ensures a huge spectrum of applications. PS Profiles are an ideal element of finishing work and interior decoration. They fit perfectly into both classical and modern rooms. Baseboards form an excellent element joining the wall with the floor, providing a cover for any gaps. They can be used both for floating and classic wooden floors. Profiles constitute a durable decorative element on of all types of rooms, giving them a sense of style and sophistication.

#### Any decoration

They can be painted in any color, using both acrylic and latex paints, and enriched by various decorative techniques, adapting them to the interior design