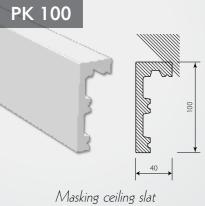

### HENDO PROFILES

HENDO PROFILES

**PS PROFILES** are made based on high-quality polymeric plastics. They are characterized by low weight and resistance to high impact. The surface of the slats is covered with a thin layer of solid polymer, which guarantees a high degree of hardness contributing to the profile's resistance to abrasion.

### **PS PROFILE**

PS Profiles, unlike products made of MDF and HDF, are 100% resistant to moisture, as well as bacteria, mold and fungus

#### Universal applications

A wide range of shapes ensures a huge spectrum of applications. PS Profiles are an ideal element of finishing work and interior decoration. They fit perfectly into both classical and modern rooms. Baseboards form an excellent element joining the wall with the floor, providing a cover for any gaps. They can be used both for floating and classic wooden floors. Profiles constitute a durable decorative element on of all types of rooms, giving them a sense of style and sophistication.