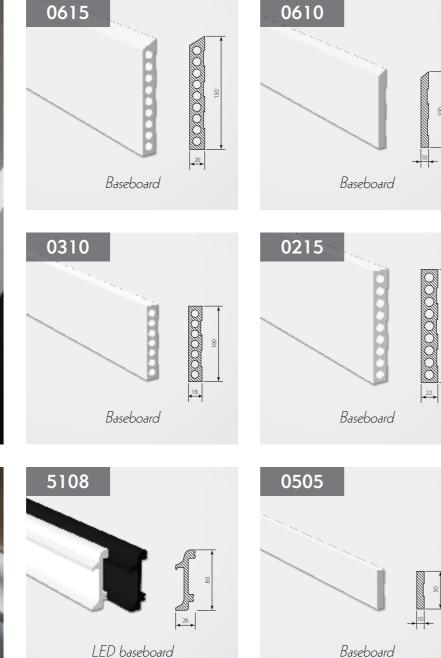

# HENDO PROFILES

**HENDO PROFILES** are made on the basis of natural raw materials minerals with a small addition of binding substances.

They are characterized by a very high specific weight and density exceeding 2000 kg/m<sup>3</sup>.

All profiles are produced in **white**, with two surface variants – **gloss** and **mat**.

Profiles **0308**, **0507**, **5108** are also produced in a **black** version.

Inside the profiles, there is a ribbon and conduits to lay electrical wires, antenna cables.

## Advantages of HENDO profiles:

waterproof

- insensitive to fungi and mold
- highly resistant to damage
- easy, clean assembly
- cool surface to the touch
- a large selection of cross-sections

Standard length of profiles – **2000 mm** 