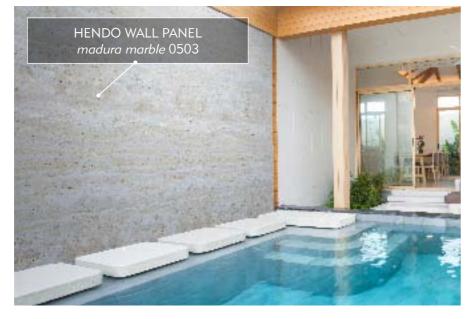

### CATALOGUE

- HENDO DECORATIVE WALL PANELS
  - HENDO PROFILES
    - PS PROFILES
  - XPS PANEL UNDERLAYS
    - XPS STYROFOAM

### hendo.eu.com

### **HENDO WALL PANELS**



We are a Polish producer, a pioneer in plastics processing. 50 years of our exprience guarantees our customers the highest qualify product

Kitchen, HENDO panel – white brick 0602





Company showroom, HENDO panel, patterns: white brick 0602, waves 0410

**HENDO** wall panels, thanks to their unique features, have a wide range of applications. Our clients are happy to use them in home interiors, offices and large spaces designated for public use:





- kitchens
- bedrooms
- living rooms
- corridors
- conference & meeting rooms
- receptions areas

- swimming pools
- office rooms
- catering work areas
- stores
- gas stations, etc.





Apartment, hall, individual pattern "View of London"

**HENDO** wall panel is an innovative product which offers unlimited arrangement possibilities, combined with an easy way of assembly.





### HENDO WALL PANELS

Did you know that you can order your own, original HENDO\* wall panel pattern and create an interior of your dreams?



Bathroom, HENDO panel, individual pattern. Wooden plank and black granite patterns, designed by an interior designer.

#### Advantages of HENDO panels:

- waterproof
- insensitive to fungi and mold
- highly resistant to damage
- easy, clean assembly
- cool surface to the to