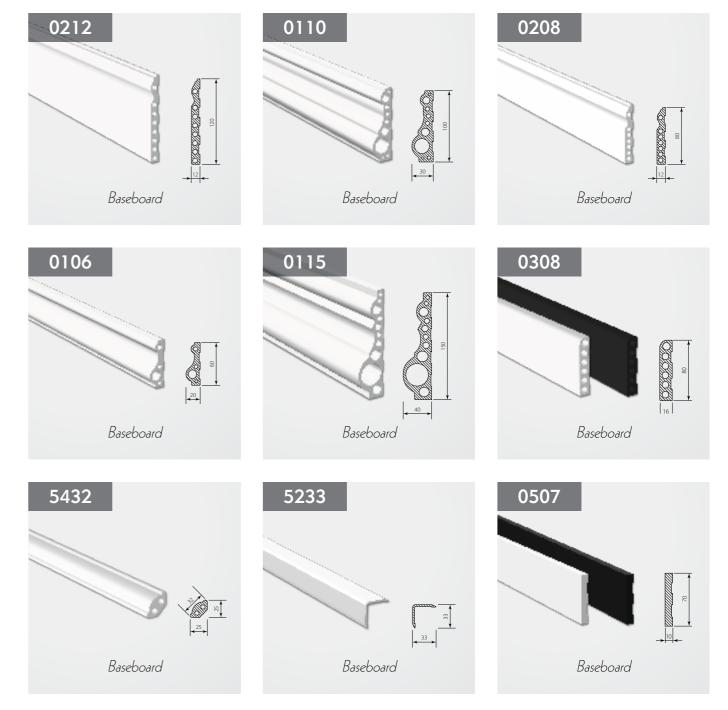

# HENDO PROFILES

**HENDO PROFILES** are made on the basis of natural raw materials minerals with a small addition of binding substances.

They are characterized by a very high specific weight and density exceeding 2000 kg/m<sup>3</sup>.

All profiles are produced in **white**, with two surface variants – **gloss** and **mat**.

Profiles **0308**, **0507**, **5108** are also produced in a **black** version.

Inside the profiles, there is a ribbon and conduits to lay electrical wires, antenna cables.

## Advantages of HENDO profiles:

waterproof

- insensitive to fungi and mold
- highly resistant to damage
- easy, clean assembly
- cool surface to the touch
- a large selection of cross-sections

Standard length of profiles – **2000 mm** 