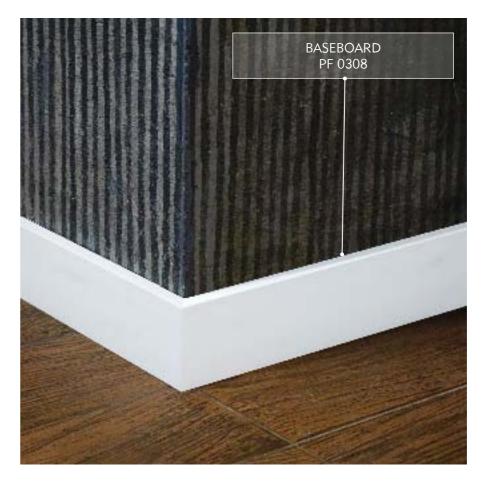

All profiles are produced in **white**, with two surface variants – **gloss** and **mat**.

Profiles **0308**, **0507**, **5108** are also produced in a **black** version.

Inside the profiles, there is a ribbon and conduits to lay electrical wires, antenna cables.